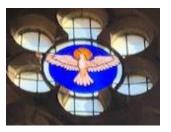

### 7. Objects and Symbols

Can you find these items and work out what they are used for?

- altar
- font
- lectern

Try marking their location on the map.

The three symbols of the Trinity are at the top of the **East windows**. On the left, an orb for God the Father, in the middle a bread wafer and cup from Holy Communion for God the Son, and on the right a dove, as seen at Jesus' baptism, for God the Holy Spirit. Have a go at drawing the symbols. Can you think of, and draw, an object that symbolizes you?