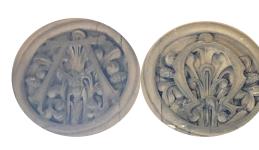

### 6. Pattern

Complete the repeating pattern...and identify on the map (on the back) where it is located.