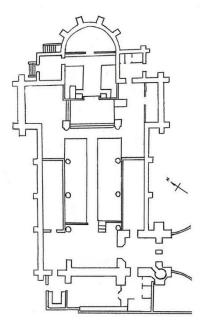

### 6. Pattern

Complete the repeating pattern...and identify on the map (on the back) where it is located.