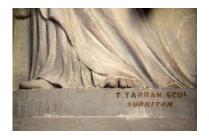

### 2. War Memorial

Can you spot the sculptor's name?

Have a look at the Angel's wings. They are made of feathers.
What kind of feathers would you use? Peacock? Flamingo? Parrot?
Design your own.

Spot the inscription: What is the name of the person who built the church, and who is it in memory of? You'll have to walk round quite far to find it!