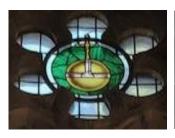

### 7. Objects and Symbols

Can you find these items and work out what they are used for?

- altar
- font
- lectern

Try marking their location on the map.

The three symbols of the Trinity are at the top of the **East windows**. On the left, an orb for God the Father, in the middle a bread wafer and cup from Holy Communion for God the Son, and on the right a dove, as seen at Jesus' baptism, for God the Holy Spirit. Have a go at drawing the symbols. Can you think of, and draw, an object that symbolizes you?