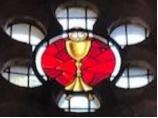

### 7. Objects and Symbols

Can you find these items and work out what they are used for?

- altar
- font
- lectern

Try marking their location on the map.

The three symbols of the Trinity are at the top of the **East windows**. On the left, an orb for God the Father, in the middle a bread wafer and cup from Holy Communion for God the Son, and on the right a dove, as seen at Jesus' baptism, for God the Holy Spirit. Have a go at drawing the symbols. Can you think of, and draw, an object that symbolizes you?